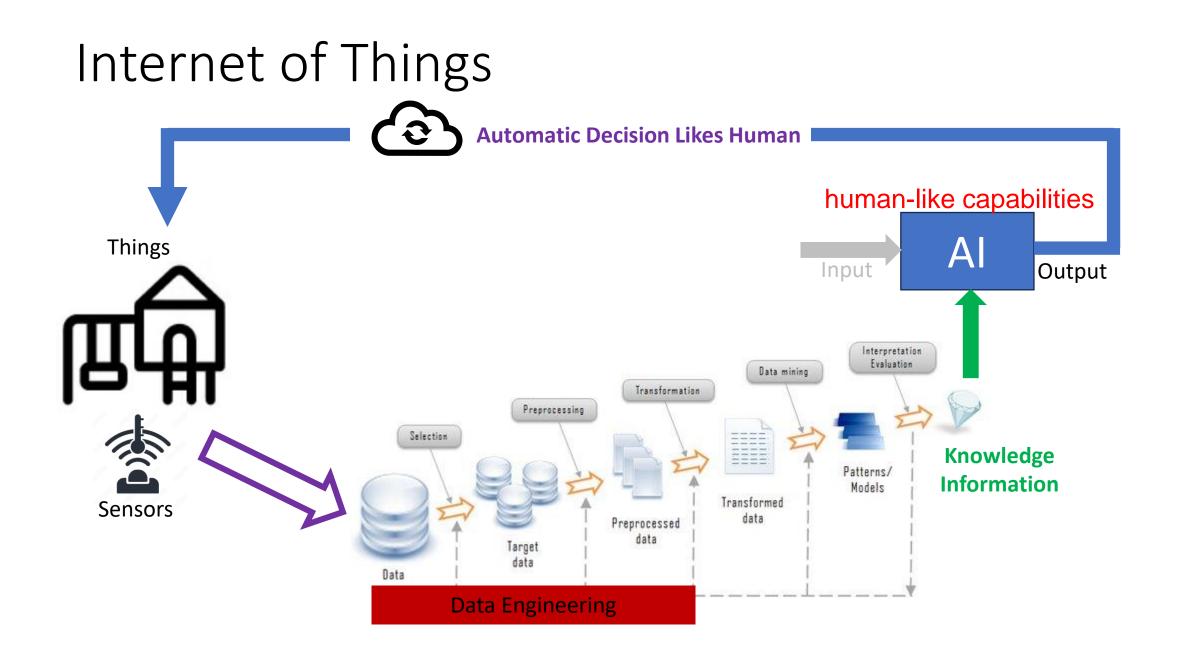

# What is Artificial Intelligence (AI)?

History of Artificial Intelligence

 AI is the ability of a machine to display human-like capabilities such as reasoning, learning, planning and creativity.
<u>europarl.europa.eu/news</u>

## How to Build Artificial Intelligence?

human-like capabilities

#### How We Can Get Knowledge?

How We Can Get The Diamond (Knowledge)?

## How We Can Get Knowledge?

Where is Internet of Things?

Thank you and Discussion