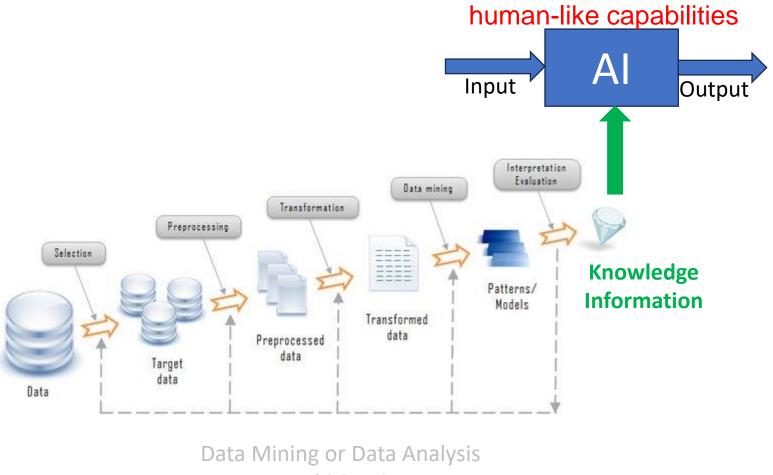

#### How We Can Get Knowledge?

How We Can Get The Diamond (Knowledge)?

## How We Can Get Knowledge?

Keerthi Sumiran