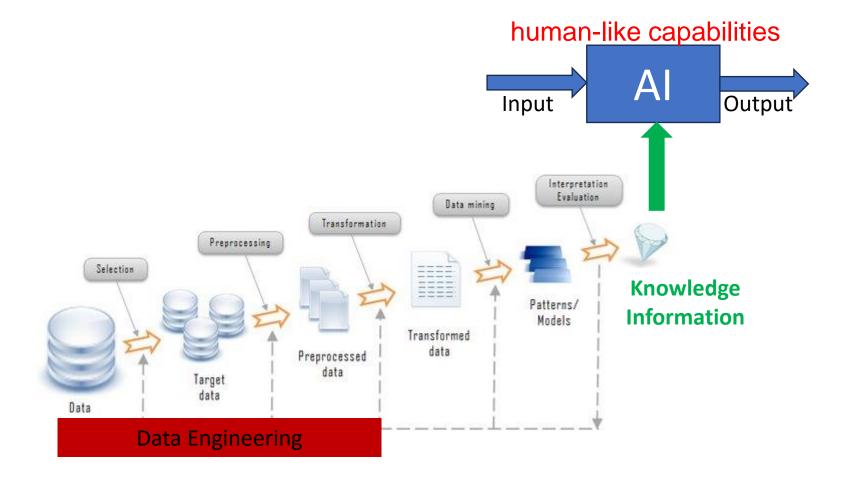

#### How We Can Get Knowledge?

How We Can Get The Diamond (Knowledge)?

## How We Can Get Knowledge?

Keerthi Sumiran